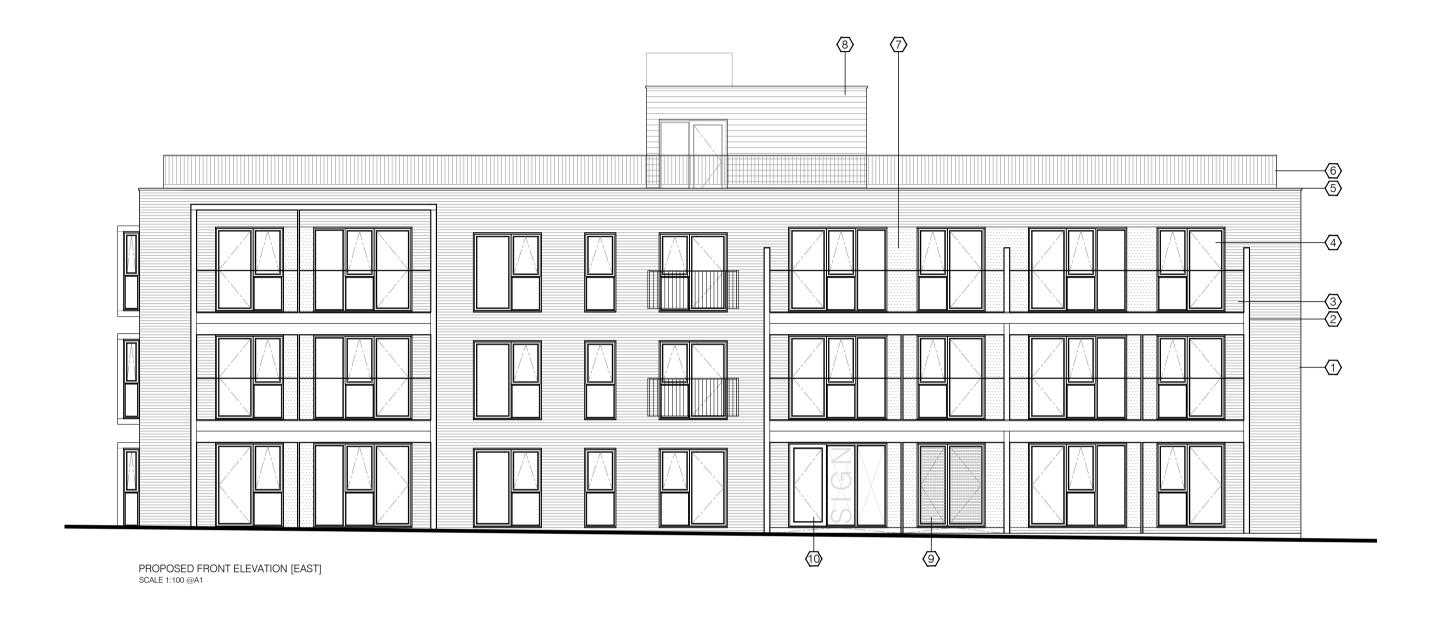

## EXTERNAL MATERIALS KEY

1 FACING BRICKWORK. MATERIAL SAMPLE TO BE AGREED BY CONDITION

2 LIGHT GREY POWDER COATED BALCONY FRAME

3 PROPOSED GLASS BALUSTRADE

4 GREY UPVC WINDOWS AND DOORS

5 POWDER COATED ALUMINIUM PARAPET CAPPING

 $\overline{6}$  ROOFTOP AMENITY SPACE WITH INSET RAILING FINISH TO MATCH BALCONY 7 RENDERED PANEL FINSIH TO BE CONFIRMED BY CONDITION

8 SET BACK ACCESS TO AMENITY TERRACE WITH LIFT OVERRUN

9 POWDER COATED ALUMINIUM BINS STORE DOORS TO MATCH WINDOW RAL

10 RESIDENTIAL ENTRANCE POINT WITH BLOCK SIGNAGE

| P2   | 01/07/2016 | PLANNING ISSUE.    | McL.   |
|------|------------|--------------------|--------|
| P1   | 11/06/2016 | PRELIMINARY ISSUE. | DC.    |
| REV. | DATE.      | AMENDMENT.         | DRAWN. |